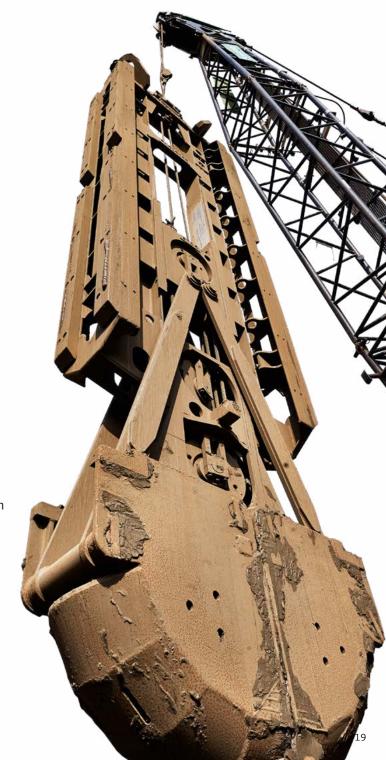

Special Foundation
In-situ Concrete
Diaphragm Walls
Bored piles
Soil Injections
Ground freezing
Construction Pits
Anchorages
Jet Grouting Method
Micropiles and anchors
Special Foundations

FTTH

Refurbishment Modernization Repair and Rehabilitation