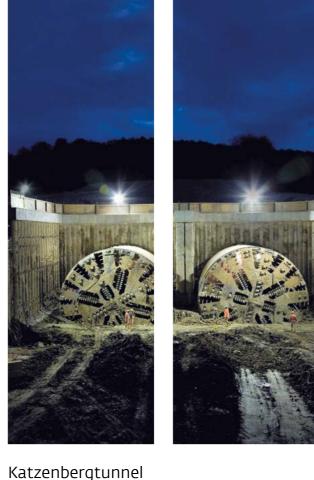

## References

extension of the Karlsruhe-Basel motorway.

Michael Mück

Gateway Gardens Construction of a Light Rail Tunnel with a length of 2 km for the Global Business Village. The new traffic artery at one of Europe's most important junctions creates an ideal connection to Frankfurt Airport and the city.