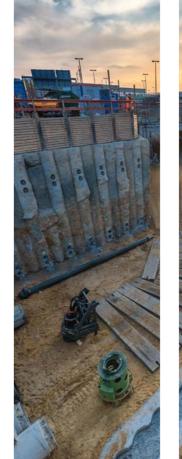

Special Foundation
In-situ Concrete
Diaphragm Walls
Bored piles
Soil Injections
Ground freezing
Construction Pits
Anchorages
Jet Grouting Method
Micropiles and anchors
Special Foundations

FTTH

Refurbishment Modernization Repair and Rehabilitation