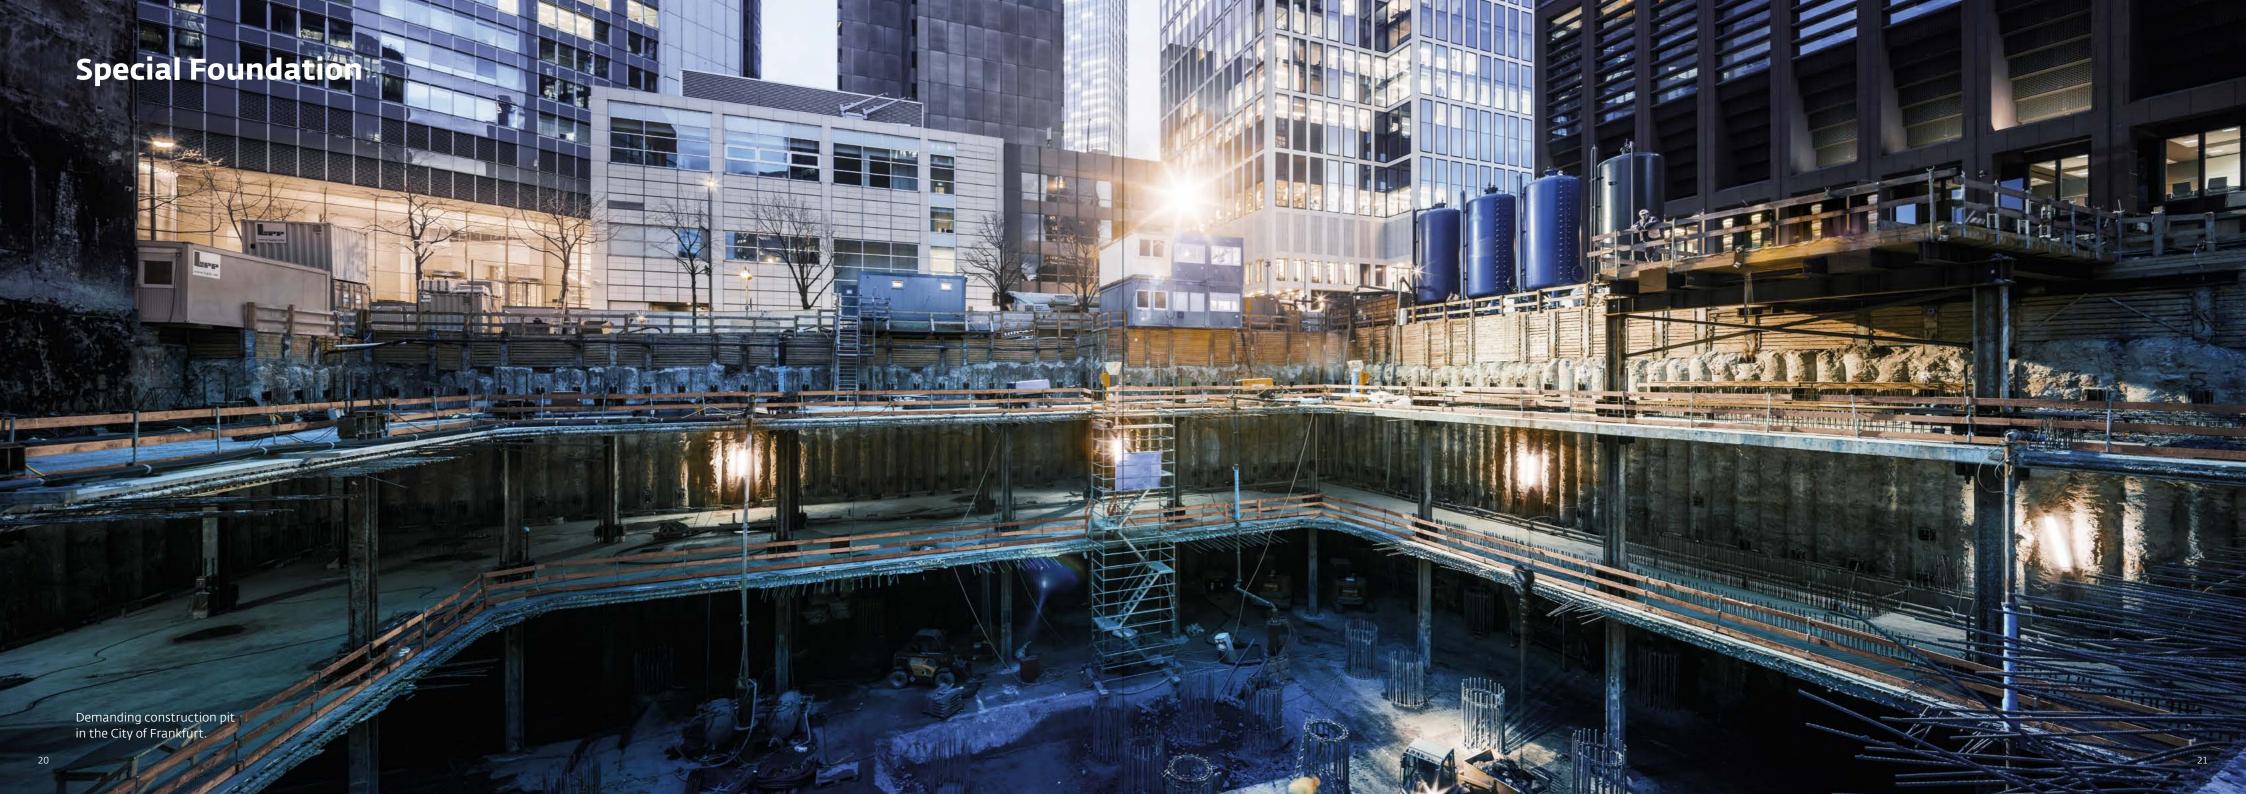

Special Foundation
In-situ Concrete
Diaphragm Walls
Bored piles
Soil Injections
Ground freezing
Construction Pits
Anchorages
Jet Grouting Method
Micropiles and anchors
Special Foundations

FTTH

Refurbishment Modernization Repair and Rehabilitation