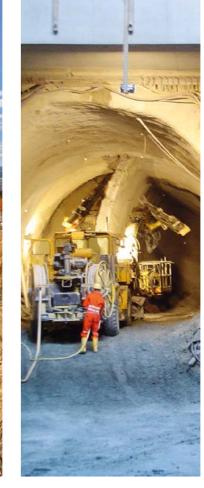

Special Foundation
In-situ Concrete
Diaphragm Walls
Bored piles
Soil Injections
Ground freezing
Construction Pits
Anchorages
Jet Grouting Method
Micropiles and anchors
Special Foundations

FTTH

Refurbishment Modernization Repair and Rehabilitation