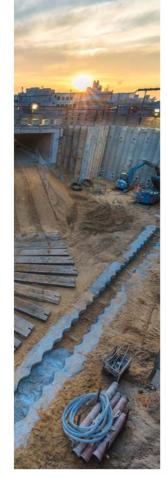

Special Foundation
In-situ Concrete
Diaphragm Walls
Bored piles
Soil Injections
Ground freezing
Construction Pits
Anchorages
Jet Grouting Method
Micropiles and anchors
Special Foundations

FTTH

Refurbishment Modernization Repair and Rehabilitation